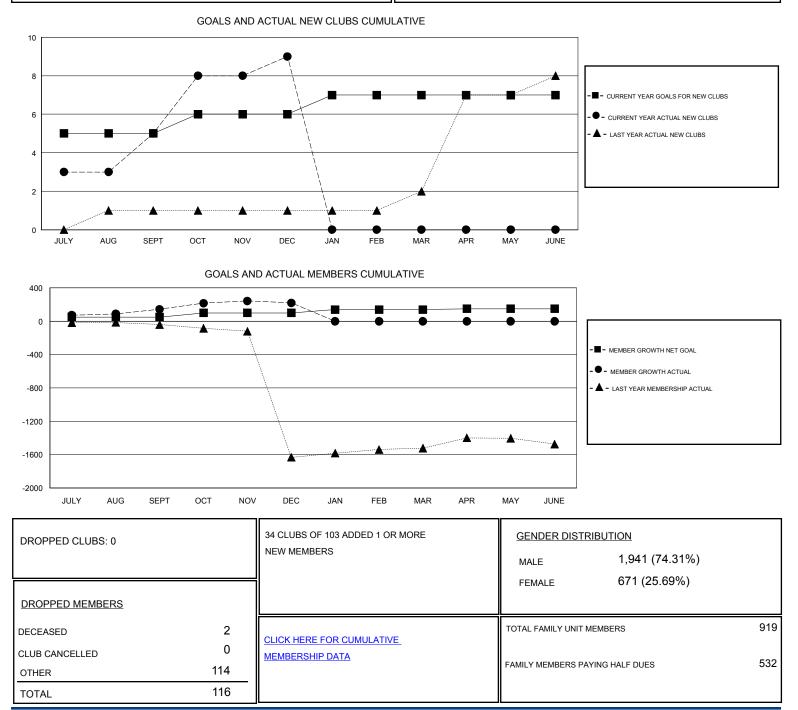

## District 315A1

Results as of: 12/31/2019

| GMT:                           | LOCATION REP OF BANGLADESH |   |   |                                  |    |     | GMT CA |
|--------------------------------|----------------------------|---|---|----------------------------------|----|-----|--------|
| Clubs<br>RESULTS FOR 2019-2020 |                            |   |   | Members<br>RESULTS FOR 2019-2020 |    |     |        |
|                                |                            |   |   |                                  |    |     |        |
| JULY/AUG/SEPT                  | 5                          | 5 | 0 | JULY/AUG/SEPT                    | 50 | 158 | 13     |
| OCT/NOV/DEC                    | 1                          | 4 | 0 | OCT/NOV/DEC                      | 50 | 181 | 103    |
| JAN/FEB/MAR                    | 1                          | 0 | 0 | JAN/FEB/MAR                      | 40 | 0   | 0      |
| APR/MAY/JUNE                   | 0                          | 0 | 0 | APR/MAY/JUNE                     | 10 | 0   | 0      |